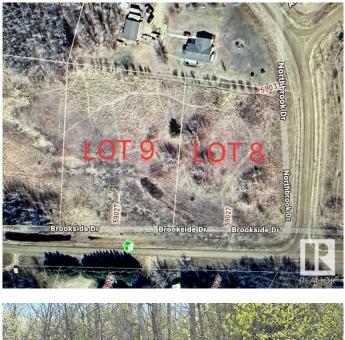

### \$71,000

0 Bedroom, 0.00 Bathroom, Rural on 1.88 Acres

Northbrook, Rural Thorhild County, AB

PERFECT site to build your future home. Located approx 45 minutes from Edmonton, Ft Sask and St. Albert. Under 30 minute drive to Legal, Bon Accord, Redwater, Gibbons, Legal, Westlock, and Thorhild. Located close to lots of recreational opportunities. Just minutes to Half Moon Lake nature areas, community park, fishing and boating. Treed lot on a quiet Cresent. Lot number 9 is also available for purchase. Services are located at the road.

#### **Community Information**

| Address     | 8 59027 Range Road 232 |
|-------------|------------------------|
| Area        | Rural Thorhild County  |
| Subdivision | Northbrook             |
| City        | Rural Thorhild County  |
| County      | ALBERTA                |