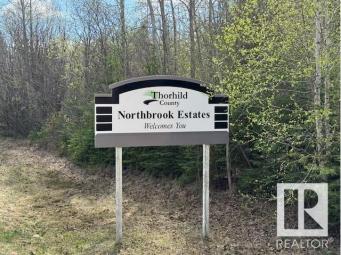

### \$71,000

0 Bedroom, 0.00 Bathroom, Rural on 1.97 Acres

Northbrook, Rural Thorhild County, AB

PERFECT site to build your future home. Located approx 45 minutes from Edmonton, Ft Sask and St. Albert. Under 30 minute drive to Legal, Bon Accord, Redwater, Gibbons, Legal, Westlock, and Thorhild. Located close to lots of recreational opportunities. Just minutes to Half Moon Lake nature areas, community park, fishing and boating. Treed lot on a quiet Cresent. Lot number 8 is also available for purchase. Services are located at the road.

#### **Community Information**

| Address     | 9 59027 Range Road 232 |
|-------------|------------------------|
| Area        | Rural Thorhild County  |
| Subdivision | Northbrook             |
| City        | Rural Thorhild County  |
| County      | ALBERTA                |