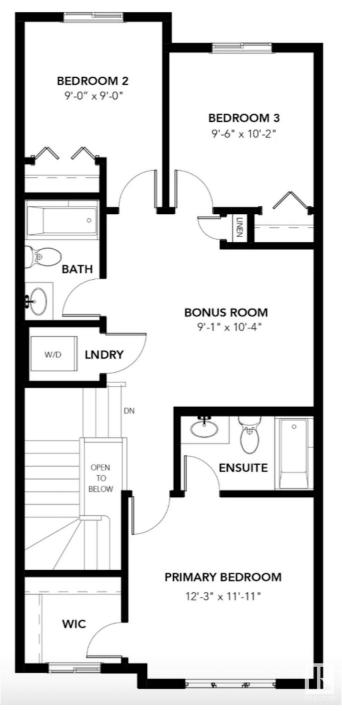

## \$575,000

4 Bedroom, 3.00 Bathroom, 1,672 sqft Single Family on 0.00 Acres

Griesbach, Edmonton, AB

Imagine coming home to a space where every detail is crafted for comfort and convenience. Featuring side entry, 4 spacious bedrooms, and 3 bathrooms, the thoughtfully crafted Fort model provides everything you need for modern living. The L-shaped kitchen seamlessly connects to the living and dining areas, ideal for both everyday living and special occasions. Upstairs, enjoy a bright bonus room perfect for family gatherings. The Fort-G offers flexibility, style, and peace of mind for your lifestyle.