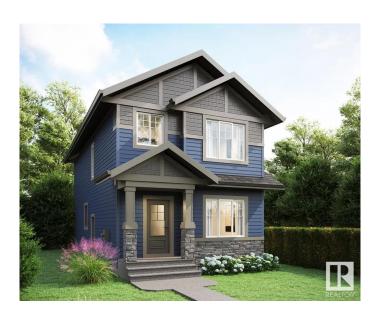

# \$575,000 - 6341 Greenaway Avenue, Edmonton

MLS® #E4449602

## \$575,000

4 Bedroom, 3.00 Bathroom, 1,672 sqft Single Family on 0.00 Acres

Griesbach, Edmonton, AB

Imagine coming home to a space where every detail is crafted for comfort and convenience. Featuring side entry, 4 spacious bedrooms, and 3 bathrooms, the thoughtfully crafted Fort model provides everything you need for modern living. The L-shaped kitchen seamlessly connects to the living and dining areas, ideal for both everyday living and special occasions. Upstairs, enjoy a bright bonus room perfect for family gatherings. The Fort-G offers flexibility, style, and peace of mind for your lifestyle.