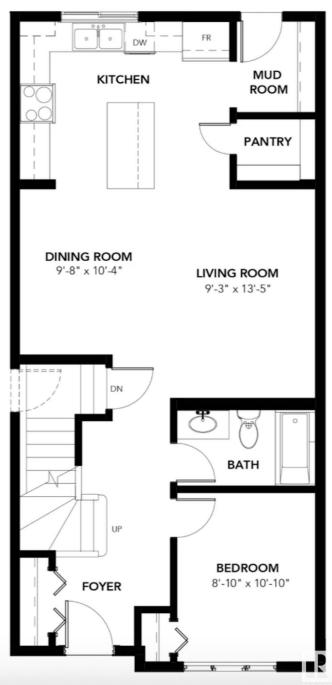

## \$575,000

4 Bedroom, 3.00 Bathroom, 1,672 sqft Single Family on 0.00 Acres

Griesbach, Edmonton, AB

Imagine coming home to a space where every detail is crafted for comfort and convenience. Featuring side entry, 4 spacious bedrooms, and 3 bathrooms, the thoughtfully crafted Fort model provides everything you need for modern living. The L-shaped kitchen seamlessly connects to the living and dining areas, ideal for both everyday living and special occasions. Upstairs, enjoy a bright bonus room perfect for family gatherings. The Fort-G offers flexibility, style, and peace of mind for your lifestyle.