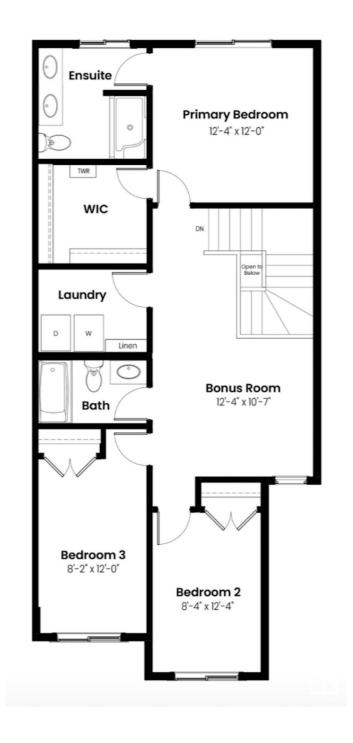

#### \$565,000

3 Bedroom, 2.50 Bathroom, 1,648 sqft Single Family on 0.00 Acres

Griesbach, Edmonton, AB

Welcome home to the Louvre, a stylish and spacious duplex thoughtfully crafted for modern living. Located exclusively in Village at Griesbach, this model offers the perfect combination of function, comfort, and community charm. With a bright open-concept layout, side entry, designer finishes, and well-planned living spaces, the Louvre is ideal for families, professionals, or anyone looking to settle into one of Edmonton's most picturesque neighbourhoods. Landscaping, a rear deck, and fencing are all included, making it easy to enjoy your home inside and out from day one.

#### **Essential Information**

MLS® # E4449770 Price \$565,000

Bedrooms 3

Bathrooms 2.50

Full Baths 2

Half Baths 1

Square Footage 1,648

Acres 0.00 Year Built 2025