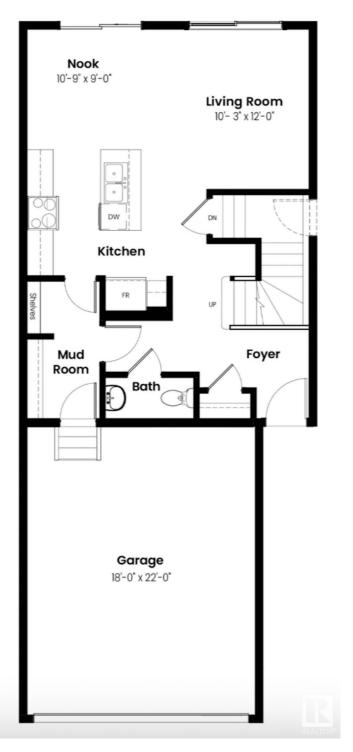

#### \$565,000

3 Bedroom, 2.50 Bathroom, 1,648 sqft Single Family on 0.00 Acres

Griesbach, Edmonton, AB

Welcome home to the Louvre, a stylish and spacious duplex thoughtfully crafted for modern living. Located exclusively in Village at Griesbach, this model offers the perfect combination of function, comfort, and community charm. With a bright open-concept layout, side entry, designer finishes, and well-planned living spaces, the Louvre is ideal for families, professionals, or anyone looking to settle into one of Edmonton's most picturesque neighbourhoods. Landscaping, a rear deck, and fencing are all included, making it easy to enjoy your home inside and out from day one.

#### **Essential Information**

MLS® # E4449770 Price \$565,000

Bedrooms 3

Bathrooms 2.50

Full Baths 2

Half Baths 1

Square Footage 1,648

Acres 0.00 Year Built 2025