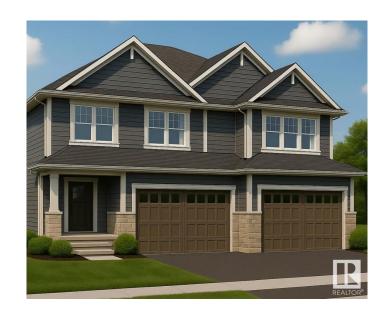

#### \$565,000

3 Bedroom, 2.50 Bathroom, 1,648 sqft Single Family on 0.00 Acres

Griesbach, Edmonton, AB

Welcome home to the Louvre, a stylish and spacious duplex thoughtfully crafted for modern living. Located exclusively in Village at Griesbach, this model offers the perfect combination of function, comfort, and community charm. With a bright open-concept layout, side entry, designer finishes, and well-planned living spaces, the Louvre is ideal for families, professionals, or anyone looking to settle into one of Edmonton's most picturesque neighbourhoods. Landscaping, a rear deck, and fencing are all included, making it easy to enjoy your home inside and out from day one.

Type Single Family

Sub-Type Half Duplex

Style 2 Storey
Status Active